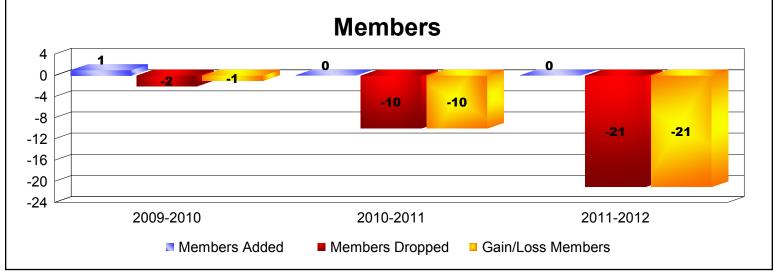

**Disbanded Districts**As of June 2012 Cumulative

| Year      | New<br>Clubs | Dropped<br>Clubs | Gain/<br>Loss<br>Clubs | New<br>Members | Charter<br>Members | Reinstate<br>Members | Transfer<br>Members | Total<br>Member<br>Added | Total<br>Members<br>Dropped | Gain/<br>Loss<br>Members |
|-----------|--------------|------------------|------------------------|----------------|--------------------|----------------------|---------------------|--------------------------|-----------------------------|--------------------------|
| 2009-2010 | 0            | -1               | -1                     | 1              | 0                  | 0                    | 0                   | 1                        | -2                          | -1                       |
| 2010-2011 | 0            | 0                | 0                      | 0              | 0                  | 0                    | 0                   | 0                        | -10                         | -10                      |
| 2011-2012 | 0            | -2               | -2                     | 0              | 0                  | 0                    | 0                   | 0                        | -21                         | -21                      |
| Average   | 0            | -1               | -1                     | 0              | 0                  | 0                    | 0                   | 0                        | -11                         | -11                      |