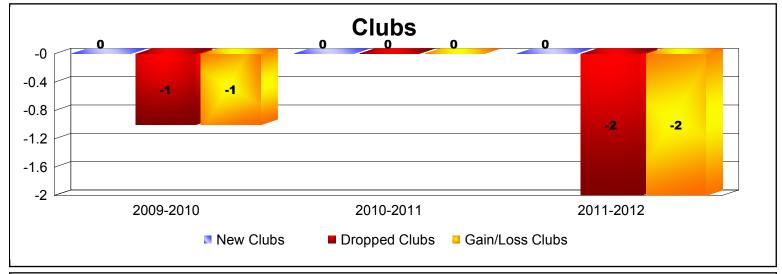

**Disbanded Districts**As of June 2012 Cumulative

| Year      | New<br>Clubs | Dropped<br>Clubs | Gain/<br>Loss<br>Clubs | New<br>Members | Charter<br>Members | Reinstate<br>Members | Transfer<br>Members | Total<br>Member<br>Added | Total<br>Members<br>Dropped | Gain/<br>Loss<br>Members |
|-----------|--------------|------------------|------------------------|----------------|--------------------|----------------------|---------------------|--------------------------|-----------------------------|--------------------------|
| 2009-2010 | 0            | -1               | -1                     | 1              | 0                  | 0                    | 0                   | 1                        | -2                          | -1                       |
| 2010-2011 | 0            | 0                | 0                      | 0              | 0                  | 0                    | 0                   | 0                        | -10                         | -10                      |
| 2011-2012 | 0            | -2               | -2                     | 0              | 0                  | 0                    | 0                   | 0                        | -21                         | -21                      |
| Average   | 0            | -1               | -1                     | 0              | 0                  | 0                    | 0                   | 0                        | -11                         | -11                      |